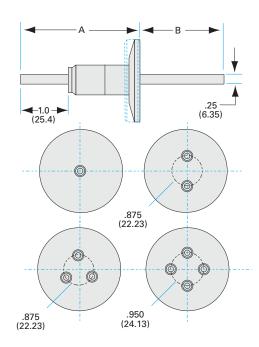

## Water cooled power feedthrough

NW-40 water cooled medium current copper feedthrough, two conductors

- 12KVDC
- Metal Seal -270°C to 450°C
- Elastomer Seal -20°C to 200°C

| Dimensions (in inches) |        |
|------------------------|--------|
| Dim A                  | 3.23"  |
| Dim B                  | 4.03"  |
| Dim C                  | 0.250" |
| Dim D                  | 1.00"  |
| Dim E                  | 0.875" |

### **MCF-NW-40-2W**

| Parameters             | Specifications                                   |
|------------------------|--------------------------------------------------|
| Power Feedthrough Type | Medium Current Feedthrough                       |
| # Conductors           | Two                                              |
| Conductor Material     | OHFC Copper                                      |
| Flange Size / Type     | DN 40 ISO-KF                                     |
| Flange Material        | 304 Stainless                                    |
| Vacuum Range           | 1 · 10 <sup>-8</sup> mbar to 1 bar (high vacuum) |
| Temperature Range      | -20 °C to 200 °C                                 |
| Voltage Rating         | 12 KV DC                                         |
| Electrical Connector   | MCF-VC                                           |
| Weight                 | 0.44 lbs                                         |