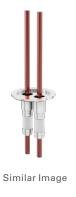

# Water cooled power feedthrough

NW-40 water cooled medium current copper feedthrough, two conductors

Part number: MCF-NW-40-2W

## Water cooled power feedthrough

NW-40 water cooled medium current copper feedthrough, two conductors

- 12KVDC
- Metal Seal -270°C to 450°C
- Elastomer Seal -20°C to 200°C

| Dimensions (in inches) |        |
|------------------------|--------|
| Dim A                  | 3.23"  |
| Dim B                  | 4.03"  |
| Dim C                  | 0.250" |
| Dim D                  | 1.00"  |
| Dim E                  | 0.875" |