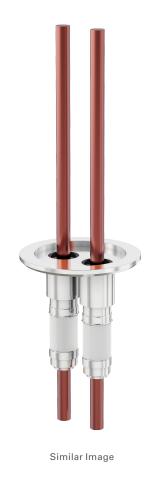

# Water cooled power feedthrough

NW-40 water cooled medium current copper feedthrough, two conductors

Part number: MCF-NW-40-2W

## Water cooled power feedthrough

NW-40 water cooled medium current copper feedthrough, two conductors

- 12KVDC
- Metal Seal -270°C to 450°C
- Elastomer Seal -20°C to 200°C

| Dimensions (in inches) |        |
|------------------------|--------|
| Dim A                  | 3.23"  |
| Dim B                  | 4.03"  |
| Dim C                  | 0.250" |
| Dim D                  | 1.00"  |
| Dim E                  | 0.875" |

### **MCF-NW-40-2W**

| Parameters             | Specifications                                   |
|------------------------|--------------------------------------------------|
| Power Feedthrough Type | Medium Current Feedthrough                       |
| # Conductors           | Two                                              |
| Conductor Material     | OHFC Copper                                      |
| Flange Size / Type     | DN 40 ISO-KF                                     |
| Flange Material        | 304 Stainless                                    |
| Vacuum Range           | 1 · 10 <sup>-8</sup> mbar to 1 bar (high vacuum) |
| Temperature Range      | -20 °C to 200 °C                                 |
| Voltage Rating         | 12 KV DC                                         |
| Electrical Connector   | MCF-VC                                           |
| Weight                 | 0.44 lbs                                         |